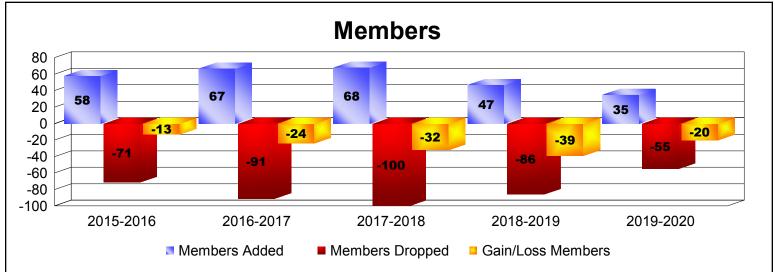

District 20 E2

As of December 2019 Cumulative

| Year      | New<br>Clubs | Dropped<br>Clubs | Gain/<br>Loss<br>Clubs | New<br>Members | Charter<br>Members | Reinstate<br>Members | Transfer<br>Members | Total<br>Member<br>Added | Total<br>Members<br>Dropped | Gain/<br>Loss<br>Members |
|-----------|--------------|------------------|------------------------|----------------|--------------------|----------------------|---------------------|--------------------------|-----------------------------|--------------------------|
| 2015-2016 | 0            | -1               | -1                     | 48             | 0                  | 5                    | 5                   | 58                       | -71                         | -13                      |
| 2016-2017 | 0            | 0                | 0                      | 62             | 1                  | 1                    | 3                   | 67                       | -91                         | -24                      |
| 2017-2018 | 0            | 0                | 0                      | 61             | 0                  | 0                    | 7                   | 68                       | -100                        | -32                      |
| 2018-2019 | 0            | 0                | 0                      | 41             | 0                  | 3                    | 3                   | 47                       | -86                         | -39                      |
| 2019-2020 | 0            | 0                | 0                      | 31             | 0                  | 1                    | 3                   | 35                       | -55                         | -20                      |
| Average   | 0            | 0                | 0                      | 49             | 0                  | 2                    | 4                   | 55                       | -81                         | -26                      |