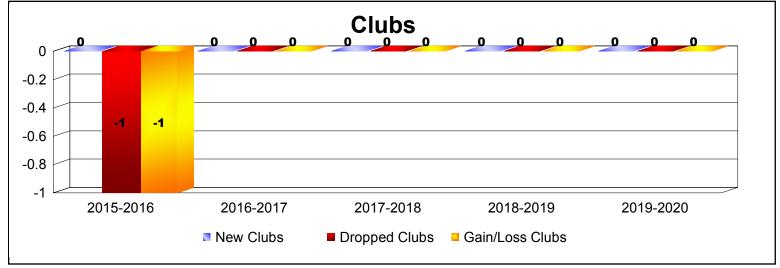

District 20 E2

As of December 2019 Cumulative

| Year      | New<br>Clubs | Dropped<br>Clubs | Gain/<br>Loss<br>Clubs | New<br>Members | Charter<br>Members | Reinstate<br>Members | Transfer<br>Members | Total<br>Member<br>Added | Total<br>Members<br>Dropped | Gain/<br>Loss<br>Members |
|-----------|--------------|------------------|------------------------|----------------|--------------------|----------------------|---------------------|--------------------------|-----------------------------|--------------------------|
| 2015-2016 | 0            | -1               | -1                     | 48             | 0                  | 5                    | 5                   | 58                       | -71                         | -13                      |
| 2016-2017 | 0            | 0                | 0                      | 62             | 1                  | 1                    | 3                   | 67                       | -91                         | -24                      |
| 2017-2018 | 0            | 0                | 0                      | 61             | 0                  | 0                    | 7                   | 68                       | -100                        | -32                      |
| 2018-2019 | 0            | 0                | 0                      | 41             | 0                  | 3                    | 3                   | 47                       | -86                         | -39                      |
| 2019-2020 | 0            | 0                | 0                      | 31             | 0                  | 1                    | 3                   | 35                       | -55                         | -20                      |
| Average   | 0            | 0                | 0                      | 49             | 0                  | 2                    | 4                   | 55                       | -81                         | -26                      |